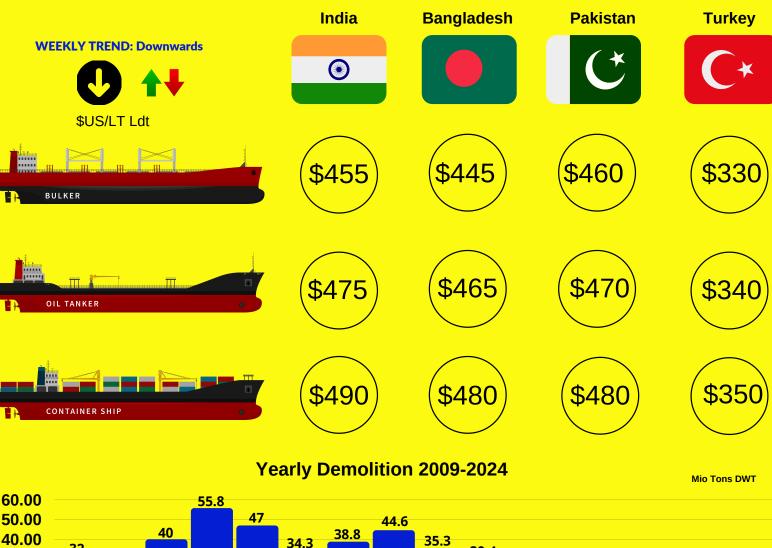

## Ship Recycling Market Report Week 43 (21st October to 27th October 2024)

| 60.00 |      |      |      | 55.8 |      |      |      |      |      |      |      |      |      |      |      |      |
|-------|------|------|------|------|------|------|------|------|------|------|------|------|------|------|------|------|
| 50.00 |      |      |      |      | 47   |      |      | 44.6 |      |      |      |      |      |      |      |      |
| 40.00 |      |      | 40   |      |      | 34.3 | 38.8 |      | 35.3 |      |      |      |      |      |      |      |
| 30.00 | 32   | 26   |      |      |      |      |      |      |      | 30.4 |      | 23.2 | 23.7 |      |      |      |
| 20.00 |      |      |      |      |      |      |      |      |      |      | 16.9 | 23.2 | 23.7 | 12.5 |      |      |
| 10.00 |      |      |      |      |      |      |      |      |      |      |      |      |      | 12.3 | 10.5 | 7.55 |
| 0.00  |      |      |      |      |      |      |      |      |      |      |      |      |      |      |      |      |
| 0.00  | 2009 | 2010 | 2011 | 2012 | 2013 | 2014 | 2015 | 2016 | 2017 | 2018 | 2019 | 2020 | 2021 | 2022 | 2023 | 2024 |

| HISTORICAL DEMOLITION PRICES* |      |      |      |      |      |      |      |      |      |      |      |      |      |      |      |      |
|-------------------------------|------|------|------|------|------|------|------|------|------|------|------|------|------|------|------|------|
|                               | 2009 | 2010 | 2011 | 2012 | 2013 | 2014 | 2015 | 2016 | 2017 | 2018 | 2019 | 2020 | 2021 | 2022 | 2023 | 2024 |
| TANK                          | 338  | 485  | 482  | 405  | 435  | 425  | 300  | 300  | 440  | 435  | 380  | 410  | 570  | 550  | 520  | 495  |
| DRY                           | 328  | 437  | 456  | 375  | 410  | 400  | 285  | 280  | 425  | 425  | 370  | 390  | 555  | 550  | 520  | 495  |