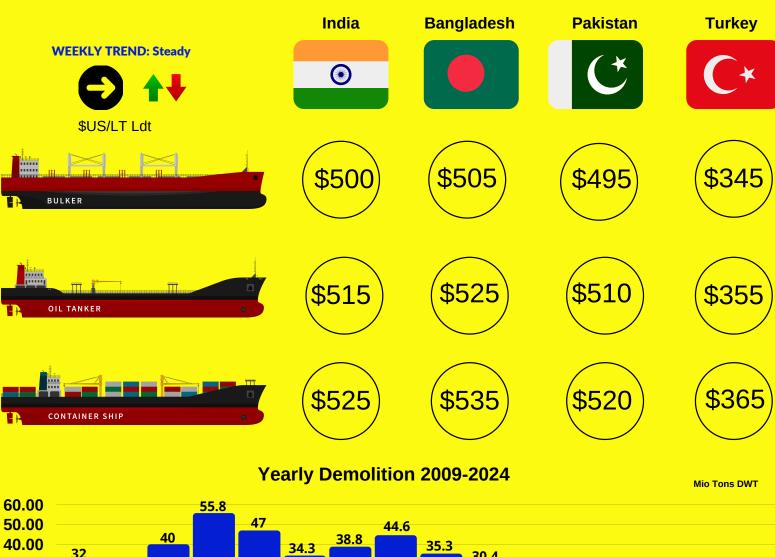

## **Ship Recycling Market Report**

Week 34 (19th August to 25th August 2024)

| 60.00 |      |      |      | 55.8 | 47   |      |      |      |      |      |      |      |      |      |      |      |
|-------|------|------|------|------|------|------|------|------|------|------|------|------|------|------|------|------|
| 50.00 |      |      | 40   |      | 47   |      | 38.8 | 44.6 |      |      |      |      |      |      |      |      |
| 40.00 | 32   |      | 70   |      |      | 34.3 | 38.8 |      | 35.3 | 30.4 |      |      |      |      |      |      |
| 30.00 |      | 26   |      |      |      |      |      |      |      | 30.4 |      | 23.2 | 23.7 |      |      |      |
| 20.00 |      |      |      |      |      |      |      |      |      |      | 16.9 |      |      | 12.5 | 40.5 |      |
| 10.00 |      |      |      |      |      |      |      |      |      |      |      |      |      |      | 10.5 | 6.35 |
| 0.00  |      |      |      |      |      |      |      |      |      |      |      |      |      |      |      |      |
|       | 2009 | 2010 | 2011 | 2012 | 2013 | 2014 | 2015 | 2016 | 2017 | 2018 | 2019 | 2020 | 2021 | 2022 | 2023 | 2024 |

| HISTORICAL DEMOLITION PRICES* |      |      |      |      |      |      |      |      |      |      |      |      |      |      |      |      |
|-------------------------------|------|------|------|------|------|------|------|------|------|------|------|------|------|------|------|------|
|                               | 2009 | 2010 | 2011 | 2012 | 2013 | 2014 | 2015 | 2016 | 2017 | 2018 | 2019 | 2020 | 2021 | 2022 | 2023 | 2024 |
| TANK                          | 338  | 485  | 482  | 405  | 435  | 425  | 300  | 300  | 440  | 435  | 380  | 410  | 570  | 550  | 520  | 500  |
| DRY                           | 328  | 437  | 456  | 375  | 410  | 400  | 285  | 280  | 425  | 425  | 370  | 390  | 555  | 550  | 520  | 500  |